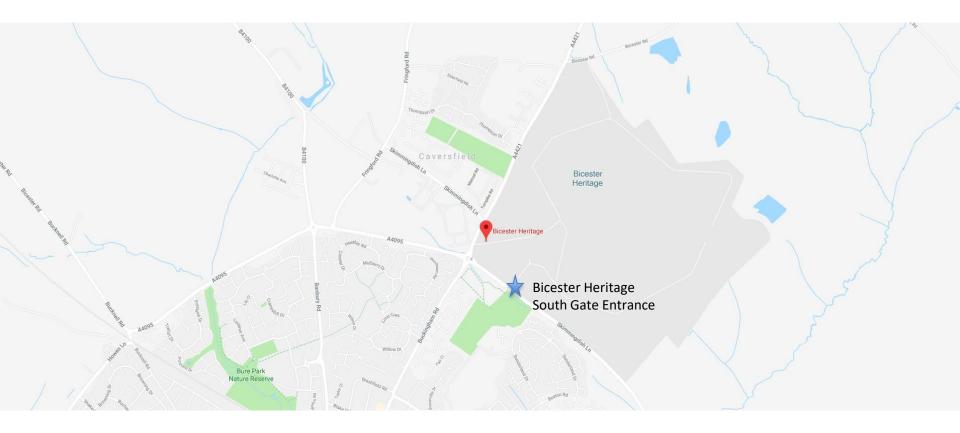

How To Find Us - Specialists

2018

Our offices are located at:

Bicester Heritage Skimmingdish Lane Bicester, Oxon OX26 5HA

Please enter the above post code in to your satellite navigation, which will bring you to our temporary South Gate Entrance on Skimmingdish Lane

## South - Bicester Town Centre

Take the A4421 (Buckingham Road) North East out of town. Go straight on at the mini roundabouts, past Bicester North railway station (under the bridge) past a speed camera until you get to the first big roundabout on the Bicester Ring Road. Take the third exit on to Skimmingdish Lane, Bicester Heritage South Gate entrance is located approx. 150 yards on the left hand side.

## East - A41 from Aylesbury

At the first roundabout, take the 3<sup>rd</sup> exit onto the A4421 (Bicester Ring Road) towards Buckingham. Stay on this road going straight ahead at the next two roundabouts. At the 3<sup>rd</sup> roundabout turn left. At the next roundabout, turn right onto Skimmingdish Lane (still A4421) signposted to Buckingham and follow this road up until you see the South Gate entrance on your right hand side. **North East** - A4421 from Buckingham, Milton Keynes & Northampton

Follow the A4421 South West to Bicester driving past the old Bicester Heritage Main Gate entrance.

At the roundabout, take the first exit in to Skimmingdish Lane. The South Gate entrance is located approx. 150 yards on the left hand side.

## At the South Gate Entrance

Please press the button of the Specialist that you require followed by the call button and they will activate the barrier remotely.

Once the barrier is open, you will need to drive past Hangar 137 (on your left) and head straight on towards the Tanker Sheds where you reach another gate - the Specialist will pass you the code for the gate over the phone once you arrive at the barrier. Please note that aircrafts have the right of way over cars so please be vigilant of aircrafts crossing the road to access the airfield from Hangar 137.

If the specialist is unavailable to open the barrier for you, please press F1 to cancel the call and redial the 'Bicester Heritage' button No.1 followed by the call button and they will activate the barrier remotely and pass you the code for the second gate.

Should you lose your way, please contact:

+44 (0)1869 327 928

www.bicesterheritage.co.uk

© Bicester Heritage 2018

Buckingham Road (A4421) Bicester Oxon, OX27 8AL For satellite navigation please use postcode OX26 5HA