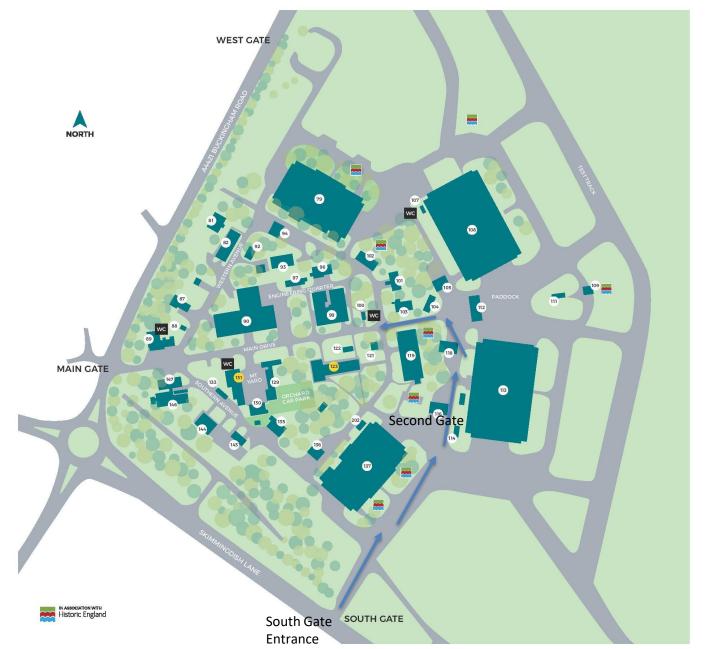

| 79      | BROOKLANDS MUSEUM TRUST LTD                                                |
|---------|----------------------------------------------------------------------------|
| 82      | HERO EVENTS                                                                |
| 82      | CREW ROOMS                                                                 |
| 87      | PORSCHE CLASSIC BICESTER                                                   |
| 88      | FIRE PARTY HUT                                                             |
| 89      | BRIGHTWELLS                                                                |
| 90      | CLASSIC PERFORMANCE ENGINEERING LTD                                        |
| 90      | RYAN EDWARDS EXHAUST FABRICATION LTD                                       |
| 90      | BLUE DIAMOND RILEY SERVICES                                                |
| 90      | THE MG AUTOMOBILE COMPANY                                                  |
| 90      | HERITAGE ENGINEERING                                                       |
| 90      | HERITAGE SKILLS ACADEMY IN ASSOCIATION WITH FBHVC                          |
| 92      | PARACHUTE STORE                                                            |
| 93      | PENDINE                                                                    |
| 94      | HARRY FRASER VEHICLE UPHOLSTERY                                            |
| 94      | VINTAGE MAGNETOS                                                           |
| 94      | ATALANTA MOTORS                                                            |
| 96      | CLASSIC OILS & PENRITE                                                     |
| 99      | KINGSBURY RACING SHOP LTD                                                  |
| 99      | VINTAGE CAR RADIATOR COMPANY                                               |
| 100     | THE TECHNICAL LATRINE (WC)                                                 |
| 101     | TURRET TRAINER                                                             |
| 102     | BANBURY & BICESTER COLLEGE – CLASSIC<br>VEHICLE RESTORATION APPRENTICESHIP |
| 103     | LINK TRAINER                                                               |
| 104     | METEOROLOGICAL STATION                                                     |
| 105     | MISSION MOTORSPORT                                                         |
| 105     | HISTORIT WORKSHOP                                                          |
| 108     | HISTORIT                                                                   |
| 109     | AIRFIELD WATCHTOWER                                                        |
| 111     | SWB MOTORSPORT                                                             |
| 112     | THE TANKER SHED PARADE                                                     |
| 113     | EXHIBITION HANGAR                                                          |
| 118     | TANKER SHEDS                                                               |
| 119     | KW SPECIAL PROJECTS                                                        |
| 123     | BICESTER HERITAGE OFFICE                                                   |
| 123     | HISTORIC PROMOTIONS                                                        |
| 123     | MOTORSPORT NETWORK -<br>AUTOCLASSICS - MOTOR1                              |
| 129     | LEGENDS AUTOMOTIVE                                                         |
| 129     | ROBERT GLOVER LTD                                                          |
| 129     | AUTO WAX WORKS                                                             |
| 130-131 | SPORTS PURPOSE                                                             |
| 131     | WRIGGLY MONKEY BREWERY                                                     |
| 131     | BICESTER HERITAGE ESTATE OFFICE                                            |
| 133     | OLLIMINIUM                                                                 |
| 135     | THE MOTOR SHED LTD                                                         |
| 137     | AVIATION HANGAR                                                            |
| 137     | GOLDEN AGE CYCLES                                                          |
| 146-147 | STATION COMMANDER'S OFFICE                                                 |
|         | Scheduled ancient monument restoration                                     |
|         |                                                                            |